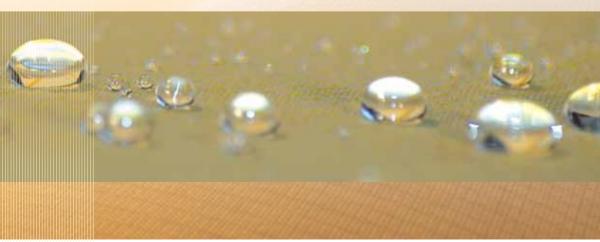

## Long-lasting pleasure guaranteed.

The special finish of the fabric prevents the permeation of water, humidity and dirt. For utmost comfort that you will enjoy for many years.

# Premium shade for generations.

Perfect and durable protection of your awning cloth thanks to the Texgard Easy. Every single fibre is carefully covered with a protective coating. Our proprietary impregnation prevents the permeation of the fibre by water, humidity and dirt, thus supporting the self-cleaning effect.

## Sun-protection fabrics by Sattler offer:

- Outstanding dirt- and fungus-repellence
- High water repellence
- Very good rolling behaviour
- Excellent surface
- Brilliant and durable colours

CLEAN

easv