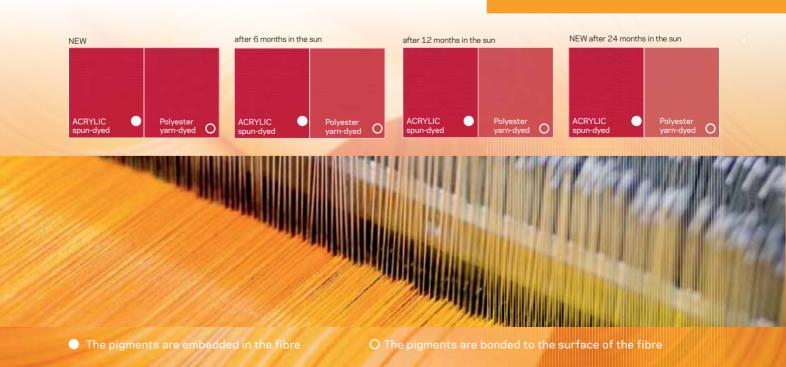

## Quality in every fibre.

Our top-quality awning fabrics are made from 100% spundyed branded acrylic and guarantee for the highest functionality.

## Quality in every fibre

Our premium awning fabrics are made from 100% spun-dyed branded acrylic and guarantee top-level functionality.

- Intense colour brilliance
- No fading colours remain bright and luminous for many years
- High UV fastness, and thus no solidity loss
- Best weather-proof outdoor fibre
- Outstanding dirt and water repellency
- Pleasant textile feeling
- Breathable, no moisture build-up
- Less wrinkles or creases
- Easy installation and cloth change
- No unpleasant flapping noises

Spun-dyed acrylic guarantees optimum weather and light fastness